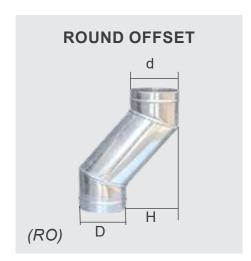

## **ODER SIZE**

RO: Dxd-H

## **EXAMPLE ORDER SIZE**

RO:D150 x d150 - H150

| HANGER DIMENTSION & RECOMMEND SHEET STEEL THICKNESS |                             |                   |                      |                  |
|-----------------------------------------------------|-----------------------------|-------------------|----------------------|------------------|
| Dimension of duct<br>Width size                     | G.I Metal thickness<br>(mm) | Steel rod<br>(mm) | Steel Hanger<br>(mm) | Spacingduct (mm) |
| Up to 600                                           | 0.6                         | 8                 | V-30x30x3            | 1800             |
| 600 to 800                                          | 0.8                         | 10                | V-40x40x4            | 1800             |
| 850 to 1000                                         | 0.8                         | 12                | V-50x50x5            | 1500             |
| 1050 to 1800                                        | 1                           | 14                | U-100x50x5           | 1500             |
| 1850 to 2400                                        | 1.2                         | 16                | U-100x50x5           | 1500             |
| 2400 to 3000                                        | 1.2                         | 18                | U-100x50x5           | 1500             |